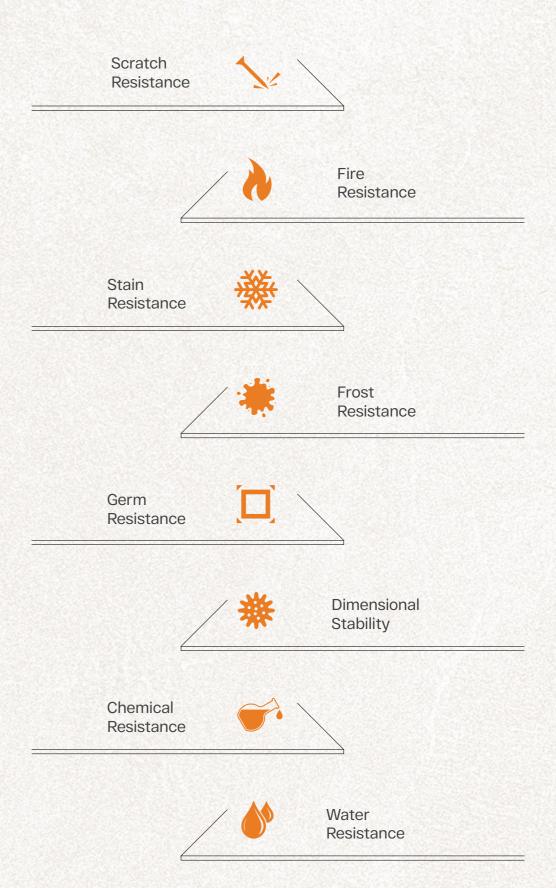

GLUE MATT SURFACE

**FEATURES** 

THE ELEVATED

FABCEM\_CIANO

FABCEM\_CIANO HL

FABCEM\_CIANO D

FABCEM\_GRIGIO

FABCEM\_GRIGIO HL