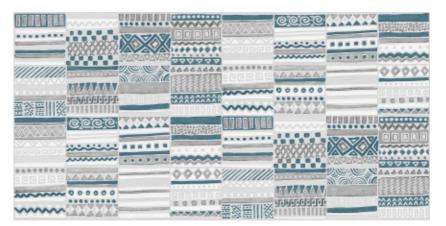

GLUE MATT SURFACE

**FEATURES** 

THE ELEVATED

FABCEM\_CIANO

FABCEM\_CIANO HL

FABCEM\_CIANO D

FABCEM\_GRIGIO

FABCEM\_GRIGIO HL

FABCEM\_GRIGIO D

FABCEM\_IVORY

HL

FABCEM\_IVORY

HL

FABCEM\_IVORY

FABCEM\_ROSSO

FABCEM\_ROSSO

HL

FABCEM\_ROSSO

D

FABCEM\_VERDE

HL

FABCEM\_VERDE

HL

FABCEM\_VERDE

PATEX\_BIANCO

HL

PATEX\_BIANCO

HL

PATEX\_BIANCO

D

Flora Gray L1

Flora Gray L2