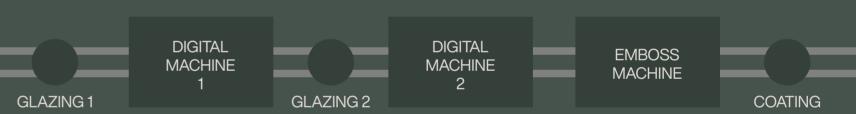

# ARE MADE?

- **GLAZING 1**: Achieve uniformity and pristine finish.
- DIGITAL MACHINE 1: Embossing To Add stone-type texture for depth.
- **GLAZING 2**: Additional Glazing Enhance surface integrity.
- **DIGITAL MACHINE 2**: Natural Surface Printing Capture intricate details.
- **EMBOSS MACHINE**: Smooth Embossing To Ensure luxurious finish.
- **COATING**: Provide extra protection and refinement.