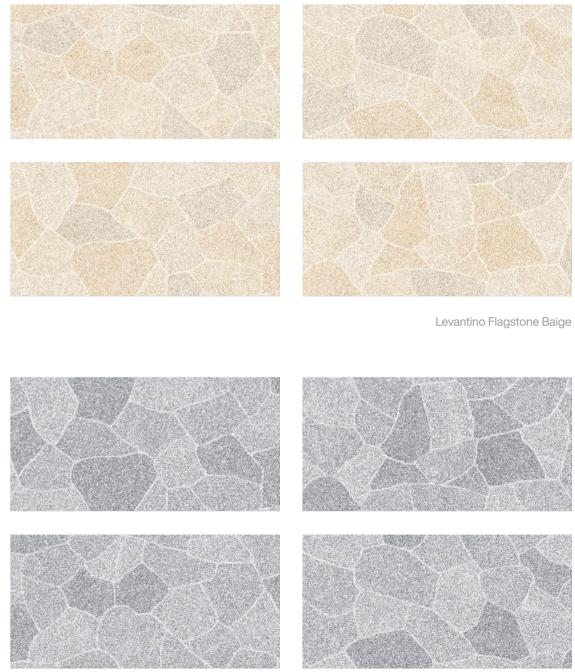

# / Levantino Flagstone

Levantino Flagstone Gray

| / Pestal    | 600x1200 mm Surface<br>600x600 mm Matt |
|-------------|----------------------------------------|
|             |                                        |
|             |                                        |
| Pestal Blue |                                        |
|             |                                        |
| Pestal Grey |                                        |