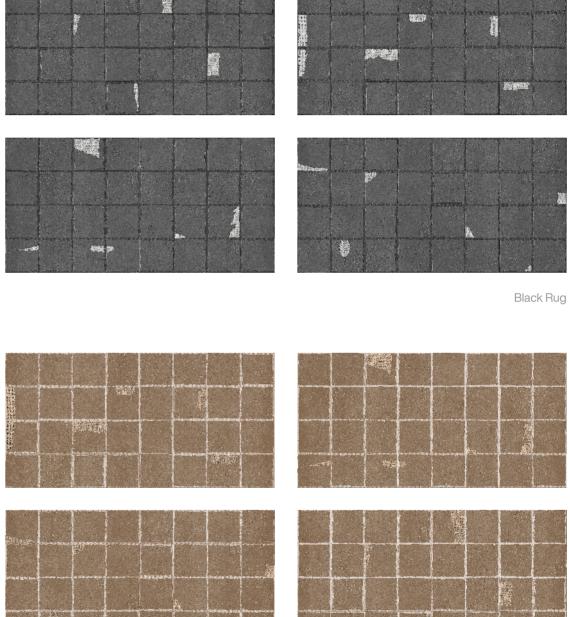

#### / HAMMER SERIES

Introducing the Hammer Series by Exotica Tiles—an exclusive collection that marries innovation with the beauty of nature. Crafted with cutting-edge technology, this series marks a milestone as the first of its kind in India, boasting a stunning array of textures inspired by the natural world. Each tile is a masterpiece, meticulously designed to evoke the essence of nature's beauty, offering a touch of elegance and sophistication to any space.





/ Argun

| / | Argun |
|---|-------|
|---|-------|

600x1200 mm Surface 600x600 mm Matt

600x1200 mm Surface 600x600 mm Matt



Argun Crema



Argun Bronze



Argun Gray







## / Atlanta

### / Atlanta

600x1200 mm Surface 600x600 mm Matt

600x1200 mm Surface 600x600 mm Matt







Atlanta Pearl



Atlanta Earth















Exotica / HAMMER SERIES

Surface Matt

# / Rug

Braown Rug

### / Eramosa

600x1200 mm 600x600 mm

Surface Matt





Eramosa Gray



Eramosa Brown





600x1200 mm Surface 600x600 mm Matt









Exotica / HAMMER SERIES

# / Levantino Flagstone

Levantino Flagstone Gray





| / Pestal    | 600x1200 mm Surface<br>600x600 mm Matt |
|-------------|----------------------------------------|
|             |                                        |
|             |                                        |
| Pestal Blue |                                        |
|             |                                        |
| Pestal Grey |                                        |



600x1200 mm Surface 600x600 mm Matt



Pestal Pich



Pestal Yellow







/ Quarz Stone

### / Quarz Stone

600x12