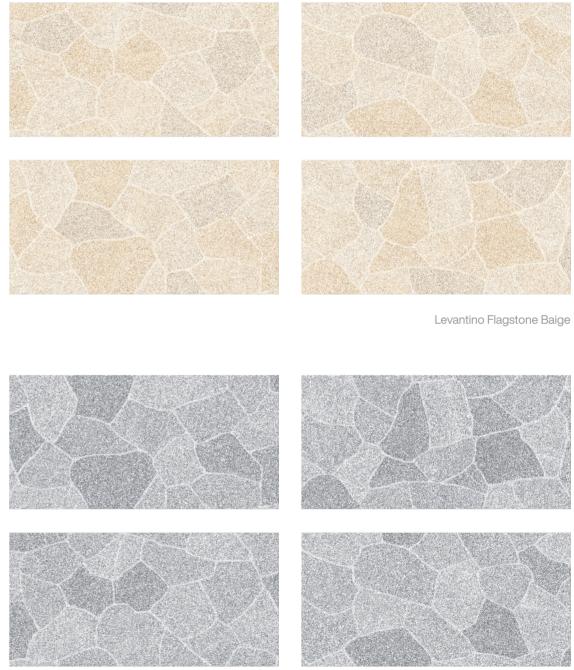

# / Levantino Flagstone

Levantino Flagstone Gray

| / Pestal    | 600x1200 mm Surface<br>600x600 mm Matt |
|-------------|----------------------------------------|
|             |                                        |
|             |                                        |
| Pestal Blue |                                        |
|             |                                        |
| Pestal Grey |                                        |