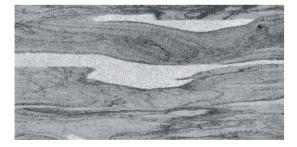

### / Eramosa

600x1200 mm 600x600 mm

Surface Matt

Eramosa Gray

Eramosa Brown

600x1200 mm Surface 600x600 mm Matt

Exotica / HAMMER SERIES