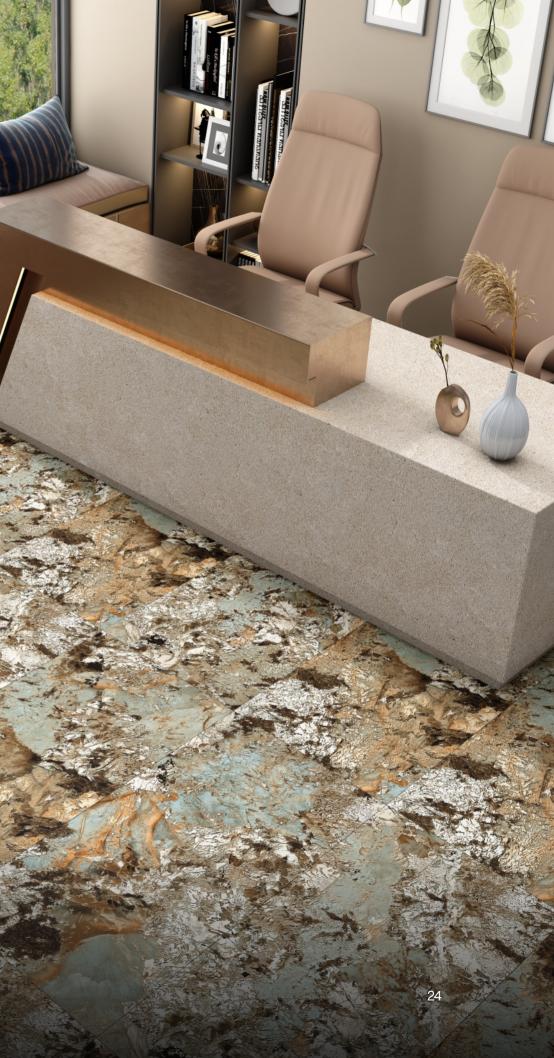

#### / HAMMER SERIES

Introducing the Hammer Series by Exotica Tiles—an exclusive collection that marries innovation with the beauty of nature. Crafted with cutting-edge technology, this series marks a milestone as the first of its kind in India, boasting a stunning array of textures inspired by the natural world. Each tile is a masterpiece, meticulously designed to evoke the essence of nature's beauty, offering a touch of elegance and sophistication to any space.

#### / Sizes

In the "HAMMER" series, we offer a range of sizes meticulously crafted to cater to your unique design aspirations. Choose the classic and expansive 600x1200 mm to make a bold statement and elevate your spaces with grandeur.

INDOOR OR OUTDOOR

600x1200 mm 60x120 cm 24"x48" 9mm+