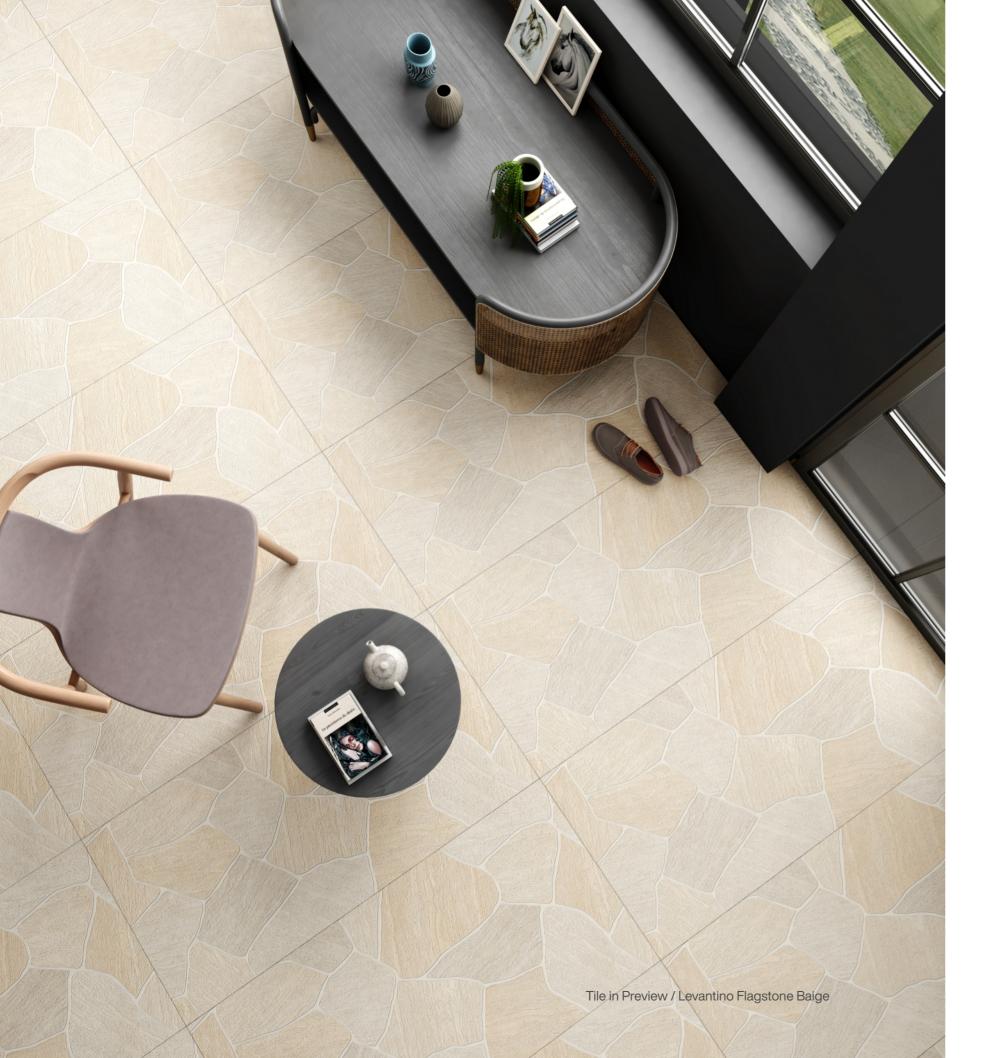

# / Levantino Flagstone

Levantino Flagstone Gray

| / Pestal    | 600x1200 mm Surface<br>600x600 mm Matt |
|-------------|----------------------------------------|
|             |                                        |
|             |                                        |
| Pestal Blue |                                        |
|             |                                        |
| Pestal Grey |                                        |