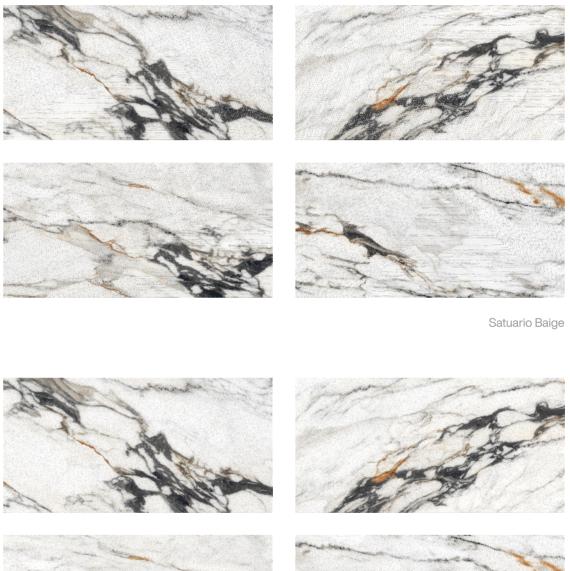

vantino Flagstone Gray





| / Pestal    | 600x1200 mm Surface<br>600x600 mm Matt |
|-------------|----------------------------------------|
|             |                                        |
|             |                                        |
| Pestal Blue |                                        |
|             |                                        |
| Pestal Grey |                                        |



600x1200 mm Surface 600x600 mm Matt



Pestal Pich



Pestal Yellow







/ Quarz Stone

### / Quarz Stone

600x1200 mm Surface 600x600 mm Matt

600x1200 mm Surface 600x600 mm Matt



Quarz Stone Bronze





Quarz Stone Silver



Quarz Stone Crema





### / Retro Brown

600x1200 mm 600x600 mm

Surface Matt



Retro Brown



Retro Purple





600x1200 mm 600x600 mm









Exotica / HAMMER SERIES

Surface Matt

#### / Satuario



Satuario

#### / Sheeesham

600x1200 mm 600x600 mm Surface Matt









Sheeesham Brown









Sheeesham Grey



600x1200 mm Surface 600x600 mm Matt

600x1200 mm Surface 600x600 mm Matt









Gush









Kevstone Brown





Wood Land







Alaska Gold





#### / Pendora

600x1200 mm 600x600 mm

Surface Matt









Pendor Green



Pendor Silver

Tile in Preview / Pendor Green







**EXOTICA CERAMIC PVT. LTD.** Survey No. 249, PL & P, Morbi-Jetpur Road,

At: Bela, Morbi - 363 642, Gujarat, India.

E: info@exoticaceramic.com / export@exoticaceramic.com T: +91 96622 99003 / +91 02822 295833

www.exoticaceramic.com

#### LEGAL INFORMATION

This catalog, published by Exotica Ceramic in October 2023, includes product