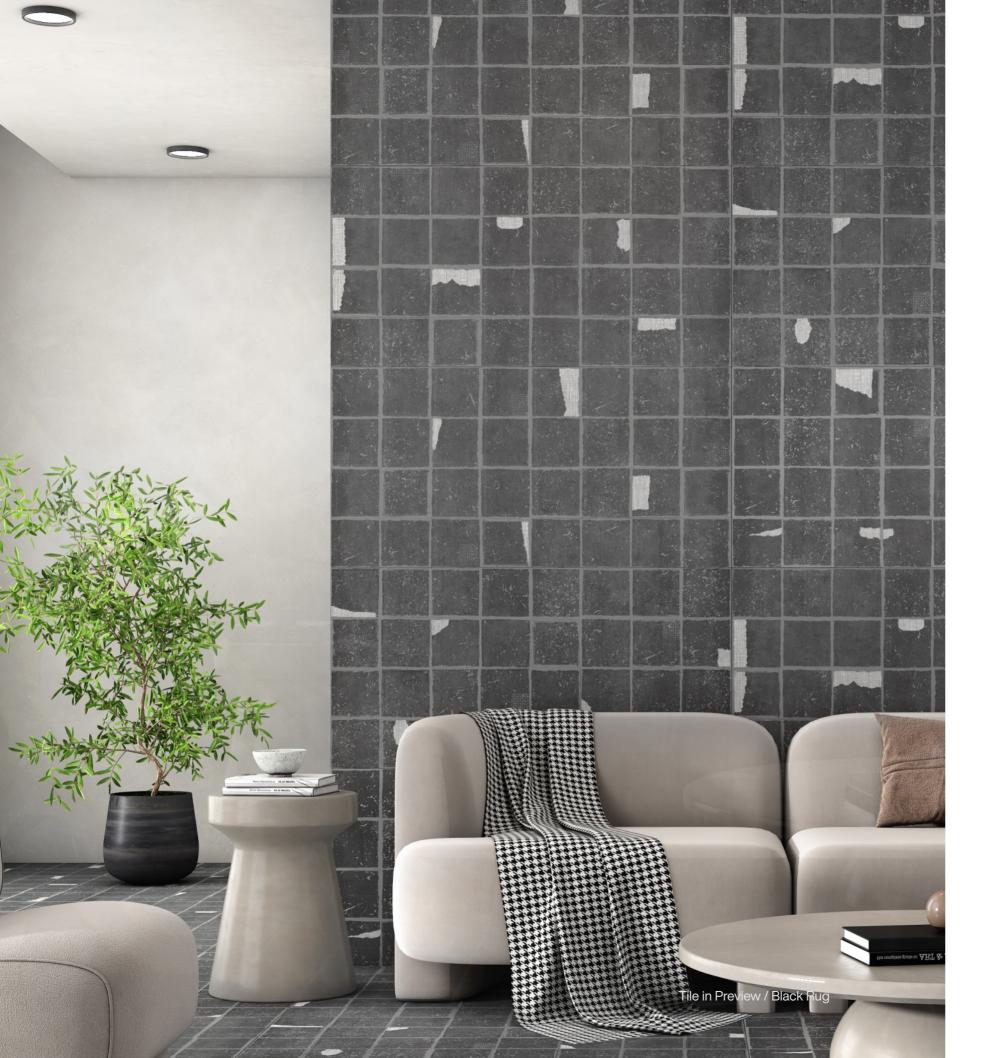

#### / Concept

The Emboss Effect draws inspiration from the intricate textures found in nature and can be seamlessly incorporated into a diverse range of products spanning various industries. From stunning embossed wall art adorned with patterns reminiscent of nature's beauty to luxurious throw pillows featuring designs mirroring the natural world, each detail reflects the dynamic interplay of tension, fluidity, delicacy, and complexity inherent in the environment.

The Emboss Effect draws inspiration from the intricate textures found in nature and can be seamlessly incorporated into a diverse range of products spanning various industries. From stunning embossed wall art adorned with patterns reminiscent of nature's beauty to luxurious throw pillows featuring designs mirroring the natural world, each detail reflects the dynamic interplay of tension, fluidity, delicacy, and complexity inherent in the environment. Elevate interior spaces with captivating wall art that seamlessly brings the outdoors indoors, fostering a harmonious ambiance that transforms walls into breathtaking masterpieces.

Matery-Cid, a poetic blend of nature's grace and contemporary design, unveils a symphony of embossed artistry. Every delicate detail echoes the rhythmic patterns of the natural world, imbuing spaces with captivating narratives. From enchanting wall art to tactile throw pillows, Matery-Cid invites you to immerse yourself in the timeless dance between sophistication and the organic allure of nature, creating an ambiance where every touch is an experience in itself.