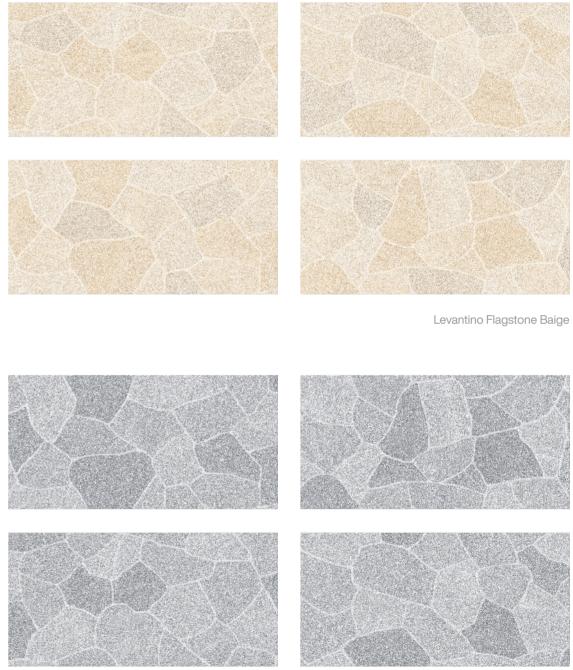

# / Levantino Flagstone

Levantino Flagstone Gray

| / Pestal    | 600x1200 mm Surface<br>600x600 mm Matt |
|-------------|----------------------------------------|
|             |                                        |
|             |                                        |
| Pestal Blue |                                        |
|             |                                        |
| Pestal Grey |                                        |