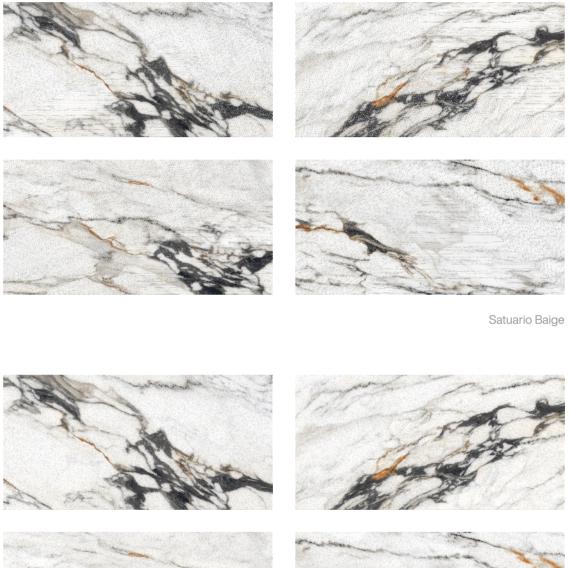

ino Flagstone Gray





| / Pestal    | 600x1200 mm Surface<br>600x600 mm Matt |
|-------------|----------------------------------------|
|             |                                        |
|             |                                        |
| Pestal Blue |                                        |
|             |                                        |
| Pestal Grey |                                        |



600x1200 mm Surface 600x600 mm Matt



Pestal Pich



Pestal Yellow







/ Quarz Stone

### / Quarz Stone

600x1200 mm Surface 600x600 mm Matt

600x1200 mm Surface 600x600 mm Matt



Quarz Stone Bronze





Quarz Stone Silver



Quarz Stone Crema





### / Retro Brown

600x1200 mm 600x600 mm

Surface Matt



Retro Brown



Retro Purple





600x1200 mm 600x600 mm









Exotica / HAMMER SERIES

Surface Matt

#### / Satuario



Satuario

#### / Sheeesham

600x1200 mm 600x600 mm Surface Matt









Sheeesham Brown









Sheeesham Grey



600x1200 mm Surface 600x600 mm Matt

600x1200 mm Surface 600x600 mm Matt









Gush









Kevstone Brown





Wood Land







Alaska Gold





#### / Pendora

600x1200 mm 600x600 mm

Surface Matt









Pendor Green



Pendor Silver

Tile in Preview / Pendor Green







**EXOTICA CERAMIC PVT. LTD.** Survey No. 249, PL & P, Morbi-Jetpur Road,

At: Bela, Morbi - 363 642, Gujarat, India.

E: info@exoticaceramic.com / export@exoticaceramic.com T: +91 96622 99003 / +91 02822 295833

www.exoticaceramic.com

#### LEGAL INFORMATION

This catalog, published by Exotica Ceramic in October 2023, includes product info