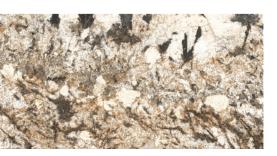

/ Argun

| / | Argun |
|---|-------|
|---|-------|

600x1200 mm Surface 600x600 mm Matt

600x1200 mm Surface 600x600 mm Matt

Argun Crema

Argun Bronze

Argun Gray