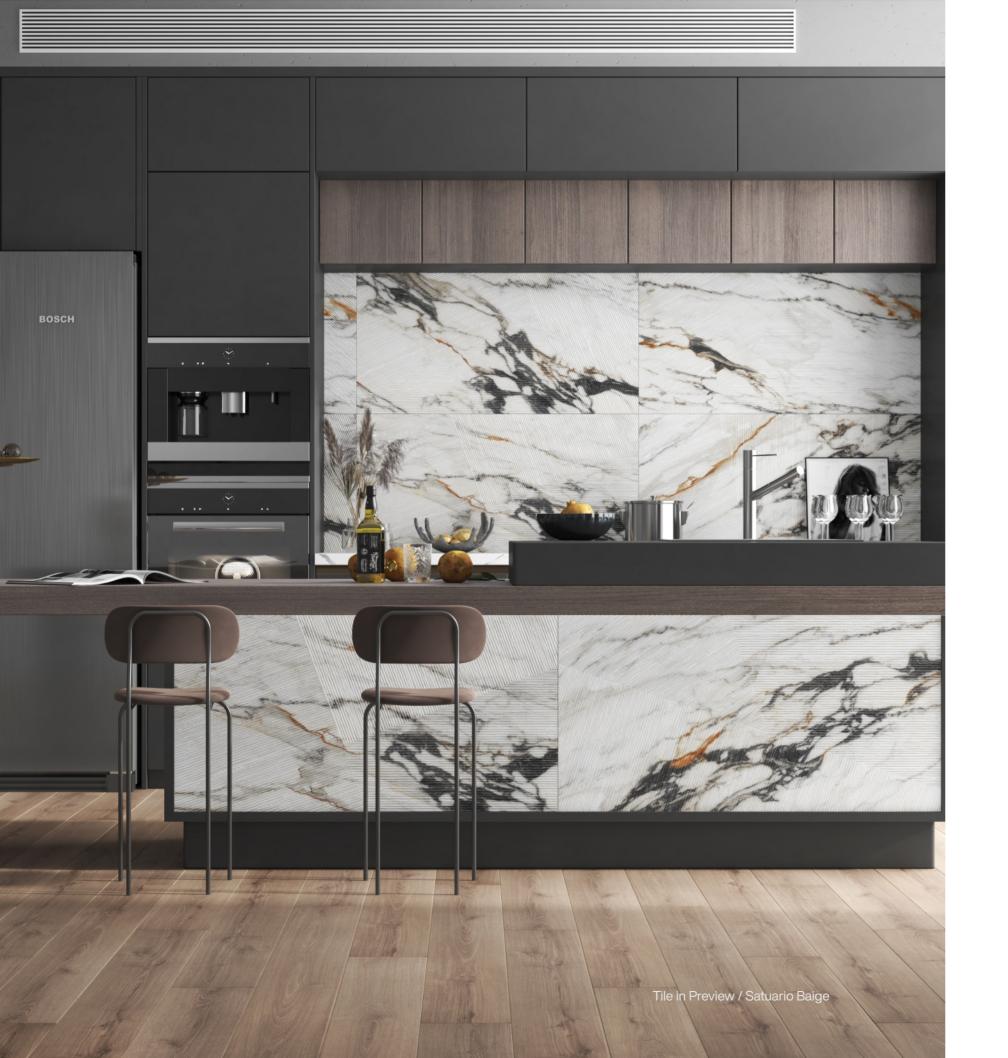

/ Levantino Flagstone

Levantino Flagstone Gray





| / Pestal    | 600x1200 mm Surface<br>600x600 mm Matt |
|-------------|----------------------------------------|
|             |                                        |
|             |                                        |
| Pestal Blue |                                        |
|             |                                        |
| Pestal Grey |                                        |



600x1200 mm Surface 600x600 mm Matt



Pestal Pich



Pestal Yellow







/ Quarz Stone

### / Quarz Stone

600x1200 mm Surface 600x600 mm Matt

600x1200 mm Surface 600x600 mm Matt



Quarz Stone Bronze





Quarz Stone Silver



Quarz Stone Crema





### / Retro Brown

600x1200 mm 600x600 mm

Surface Matt



Retro Brown



Retro Purple





600x1200 mm 600x600 mm









Exotica / HAMMER SERIES

Surface Matt

#### / Satuario



Satuario

#### / Sheeesham

600x1200 mm 600x600 mm Surface Matt









Sheeesham Brown









Sheeesham Grey



600x1200 mm Surface 600x600 mm Matt

600x1200 mm Surface 600x600 mm Matt









Gush









Kevstone Brown





Wood Land







Alaska Gold





#### / Pendora

600x1200 mm 600x600 mm

Surface Matt









Pendor Green



Pendor Silver

Tile in Preview / Pendor Green







**EXOTICA CERAMIC PVT. LTD.** Survey No. 249, PL & P, Morbi-Jetpur Road,

At: Bela, Morbi - 363 642, Gujarat, India.

E: info@exoticaceramic.com / export@exoticaceramic.com T: +91 96622 99003 / +91 02822 295833

www.exoticaceramic.com

#### LEGAL INFORMATION

This catalog, published by Exotica Ceramic in Octob