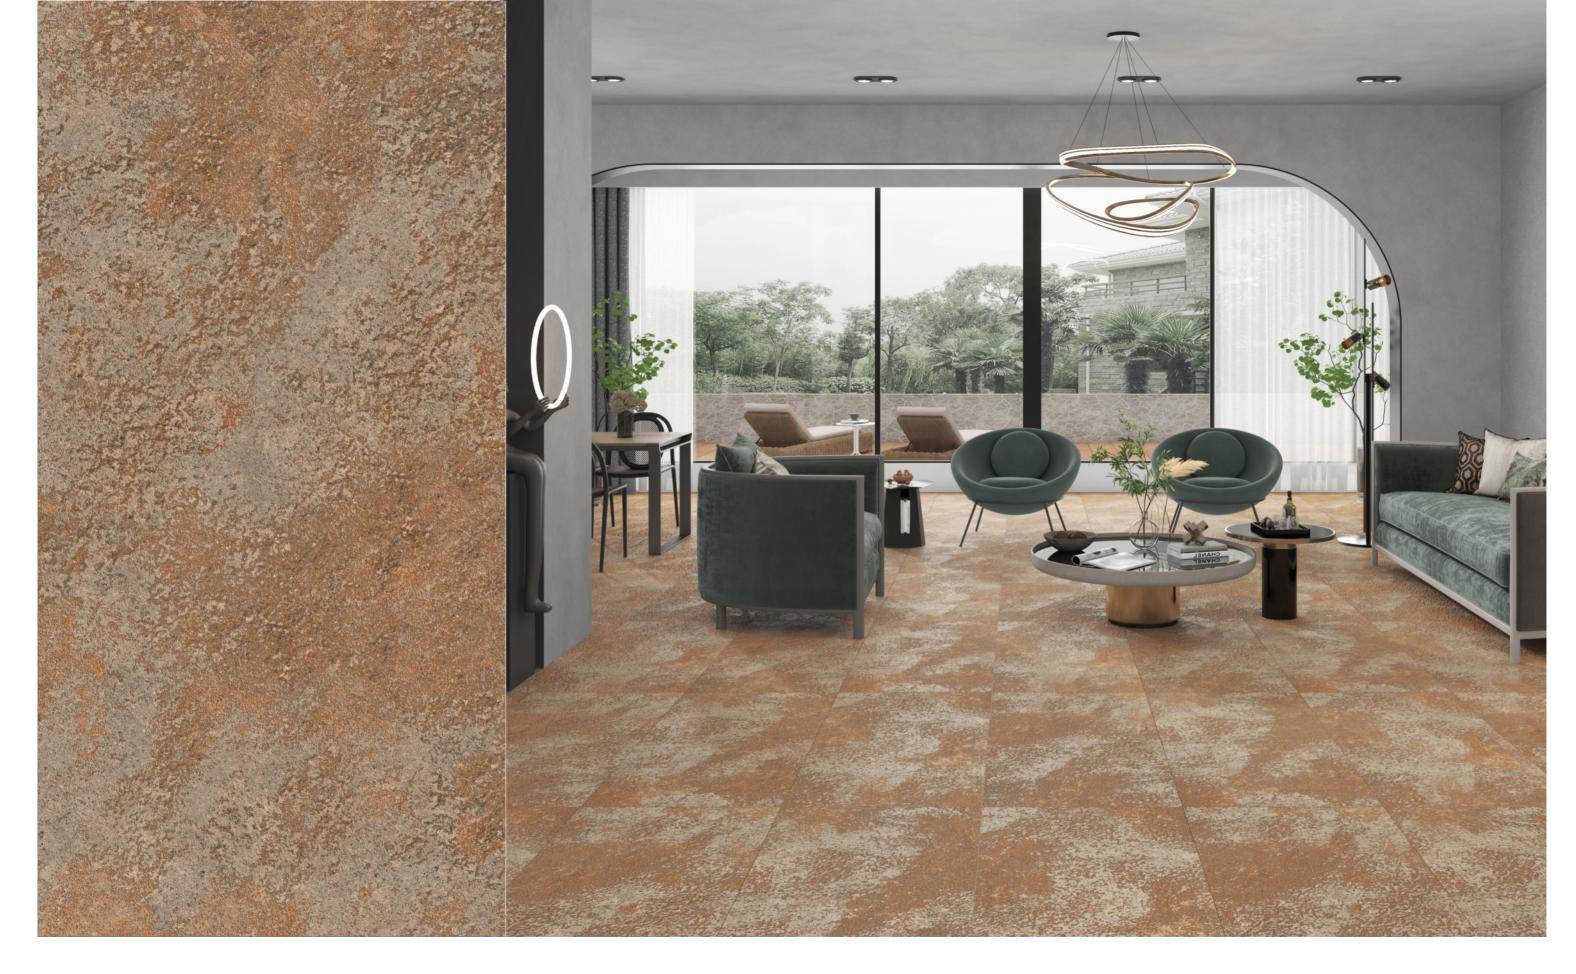

#### / HAMMER SERIES

Introducing the Hammer Series by Exotica Tiles—an exclusive collection that marries innovation with the beauty of nature. Crafted with cutting-edge technology, this series marks a milestone as the first of its kind in India, boasting a stunning array of textures inspired by the natural world. Each tile is a masterpiece, meticulously designed to evoke the essence of nature's beauty, offering a touch of elegance and sophistication to any space.

#### HAMMER SERIES COLORS

Embrace earthy warmth in Earthen Hues, feel coastal serenity with Cool Tones, find sophistication in Sculpted Neutrals, and connect to nature's vitality with Organic Greens. The Rich Earth Tones add opulence, while Subtle Minerals bring understated luxury. Harmonizing Hues ensure a balanced palette, making every color a brushstroke of untouched beauty in your space.