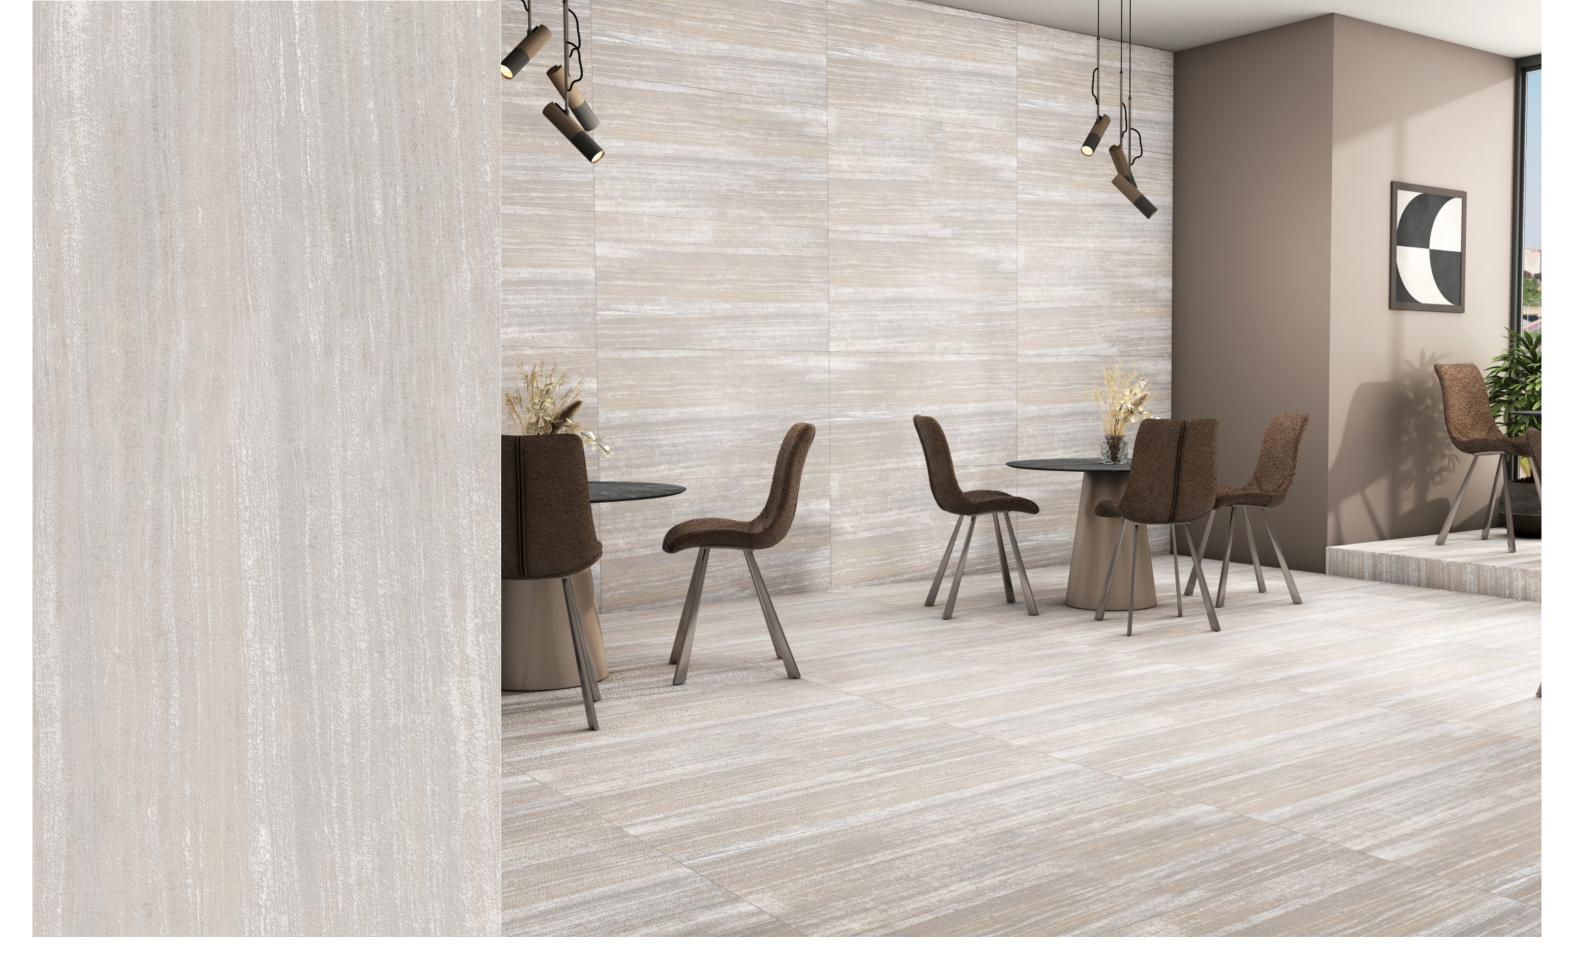

## / Finishes

The Emboss Effect finds its muse in the captivating textures of nature, translating its intricacy into a versatile enhancement that effortlessly enriches a broad spectrum of products across different sectors. With its seamless integration, this effect lends a touch of sophistication, particularly enhancing the allure of matte surfaces with its understated elegance.

#### / Concept

The Emboss Effect draws inspiration from the intricate textures found in nature and can be seamlessly incorporated into a diverse range of products spanning various industries. From stunning embossed wall art adorned with patterns reminiscent of nature's beauty to luxurious throw pillows featuring designs mirroring the natural world, each detail reflects the dynamic interplay of tension, fluidity, delicacy, and complexity inherent in the environment.