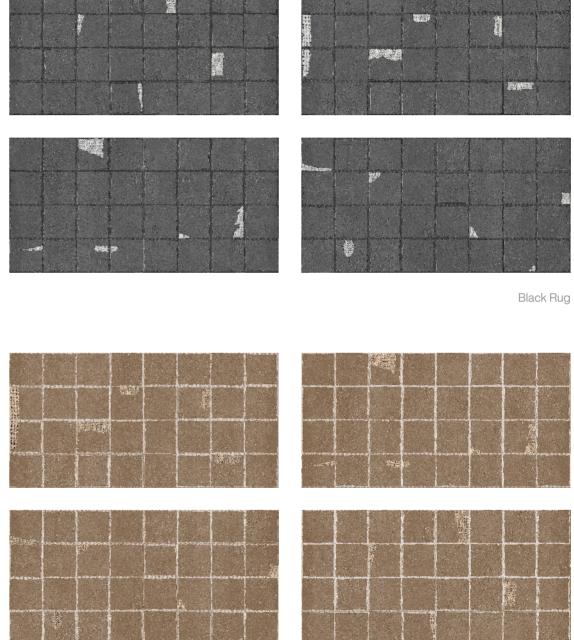

/ HAMMER SERIES

Introducing the Hammer Series by Exotica Tiles—an exclusive collection that marries innovation with the beauty of nature. Crafted with cutting-edge technology, this series marks a milestone as the first of its kind in India, boasting a stunning array of textures inspired by the natural world. Each tile is a masterpiece, meticulously designed to evoke the essence of nature's beauty, offering a touch of elegance and sophistication to any space.





/ Argun

| / | Argun |
|---|-------|
|---|-------|

600x1200 mm Surface 600x600 mm Matt

600x1200 mm Surface 600x600 mm Matt



Argun Crema



Argun Bronze



Argun Gray







## / Atlanta

### / Atlanta

600x1200 mm Surface 600x600 mm Matt

600x1200 mm Surface 600x600 mm Matt







Atlanta Pearl



Atlanta Earth















Exotica / HAMMER SERIES

Surface Matt

# / Rug

Braown Rug

### / Eramosa

600x1200 mm 600x600 mm

Surface Matt





Eramosa Gray



Eramosa Brown





600x1200 mm Surface 600x600 mm Matt









Exotica / HAMMER SERIES

# / Levantino Flagstone

Levantino Flagstone Gray





| / Pestal    | 600x1200 mm Surface<br>600x600 mm Matt |
|-------------|----------------------------------------|
|             |                                        |
|             |                                        |
| Pestal Blue |                                        |
|             |                                        |
| Pestal Grey |                                        |



600x1200 mm Surface 600x600 mm Matt



Pestal Pich



Pestal Yellow







/ Quarz Stone

### / Quarz Stone

600x1200 m