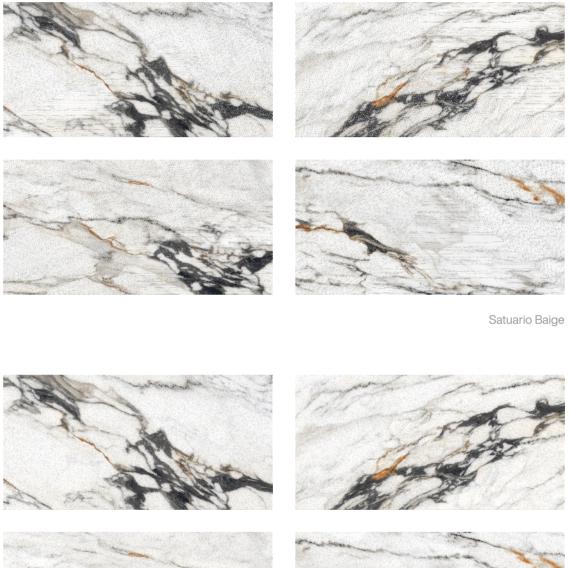

ntino Flagstone Gray





| / Pestal    | 600x1200 mm Surface<br>600x600 mm Matt |
|-------------|----------------------------------------|
|             |                                        |
|             |                                        |
| Pestal Blue |                                        |
|             |                                        |
| Pestal Grey |                                        |



600x1200 mm Surface 600x600 mm Matt



Pestal Pich



Pestal Yellow







/ Quarz Stone

### / Quarz Stone

600x1200 mm Surface 600x600 mm Matt

600x1200 mm Surface 600x600 mm Matt



Quarz Stone Bronze





Quarz Stone Silver



Quarz Stone Crema





### / Retro Brown

600x1200 mm 600x600 mm

Surface Matt



Retro Brown



Retro Purple





600x1200 mm 600x600 mm









Exotica / HAMMER SERIES

Surface Matt

#### / Satuario



Satuario

#### / Sheeesham

600x1200 mm 600x600 mm Surface Matt









Sheeesham Brown









Sheeesham Grey



600x1200 mm Surface 600x600 mm Matt

600x1200 mm Surface 600x600 mm Matt









Gush









Kevstone Brown





Wood Land







Alaska Gold





#### / Pendora

600x1200 mm 600x600 mm

Surface Matt









Pendor Green



Pendor Silver

Tile in Preview / Pendor Green







**EXOTICA CERAMIC PVT. LTD.** Survey No. 249, PL & P, Morbi-Jetpur Road,

At: Bela, Morbi - 363 642, Gujarat, India.

E: info@exoticaceramic.com / export@exoticaceramic.com T: +91 96622 99003 / +91 02822 295833

www.exoticaceramic.com

#### LEGAL INFORMATION

This catalog, published by Exotica Ceramic in October 2023, includes product in