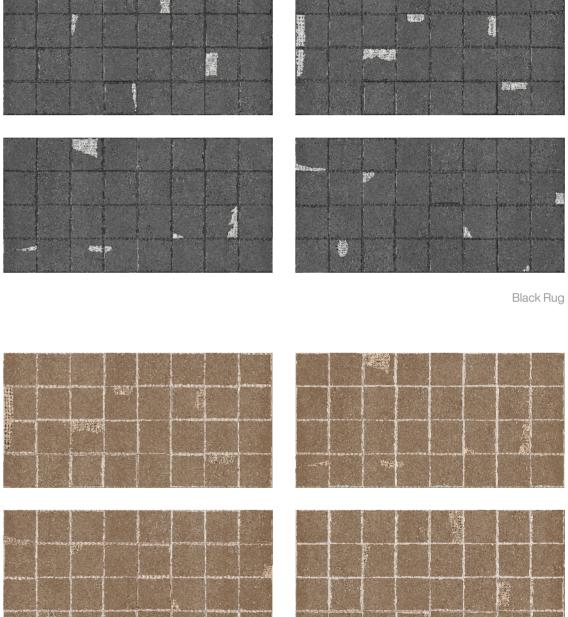

## / HAMMER SERIES

Introducing the Hammer Series by Exotica Tiles—an exclusive collection that marries innovation with the beauty of nature. Crafted with cutting-edge technology, this series marks a milestone as the first of its kind in India, boasting a stunning array of textures inspired by the natural world. Each tile is a masterpiece, meticulously designed to evoke the essence of nature's beauty, offering a touch of elegance and sophistication to any space.





/ Argun

| / | Argun |
|---|-------|
|---|-------|

600x1200 mm Surface 600x600 mm Matt

600x1200 mm Surface 600x600 mm Matt



Argun Crema



Argun Bronze



Argun Gray







## / Atlanta

### / Atlanta

600x1200 mm Surface 600x600 mm Matt

600x1200 mm Surface 600x600 mm Matt







Atlanta Pearl



Atlanta Earth















Exotica / HAMMER SERIES

Surface Matt

# / Rug

Braown Rug

### / Eramosa

600x1200 mm 600x600 mm

Surface Matt





Eramosa Gray



Eramosa Brown





600x1200 mm Surface 600x600 mm Matt









Exotica / HAMMER SERIES

# / Levantino Flagstone

Levantino Flagstone Gray





| / Pestal    | 600x1200 mm Surface<br>600x600 mm Matt |
|-------------|----------------------------------------|
|             |                                        |
|             |                                        |
| Pestal Blue |                                        |
|             |                                        |
| Pestal Grey |                                        |



600x1200 mm Surface 600x600 mm Matt



Pestal Pich



Pestal Yellow







/ Quarz Stone

### / Quarz Stone

600x1200