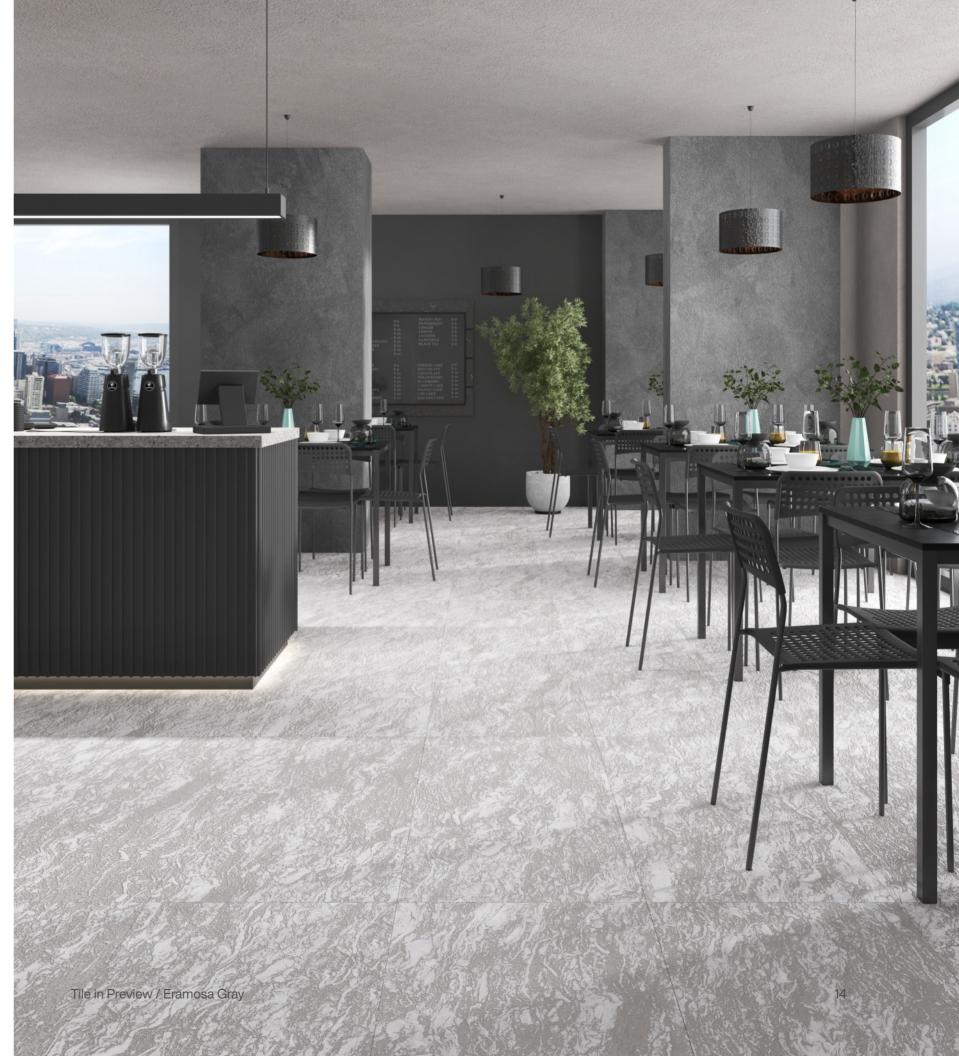

### / Eramosa

600x1200 mm 600x600 mm

Surface Matt

Eramosa Gray

Eramosa Brown

600x1200 mm Surface 600x600 mm Matt

Exotica / HAMMER SERIES