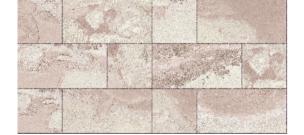

#### / Sizes

In the "HAMMER" series, we offer a range of sizes meticulously crafted to cater to your unique design aspirations. Choose the classic and expansive 600x1200 mm to make a bold statement and elevate your spaces with grandeur.

INDOOR OR OUTDOOR

600x1200 mm 60x120 cm 24"x48" 9mm+