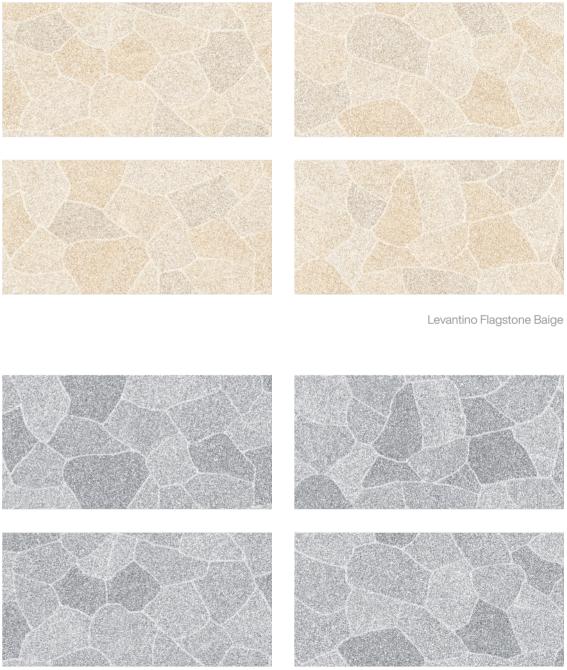

# / Levantino Flagstone

Levantino Flagstone Gray

| / Pestal    | 600x1200 mm Surface<br>600x600 mm Matt |
|-------------|----------------------------------------|
|             |                                        |
|             |                                        |
| Pestal Blue |                                        |
|             |                                        |
| Pestal Grey |                                        |