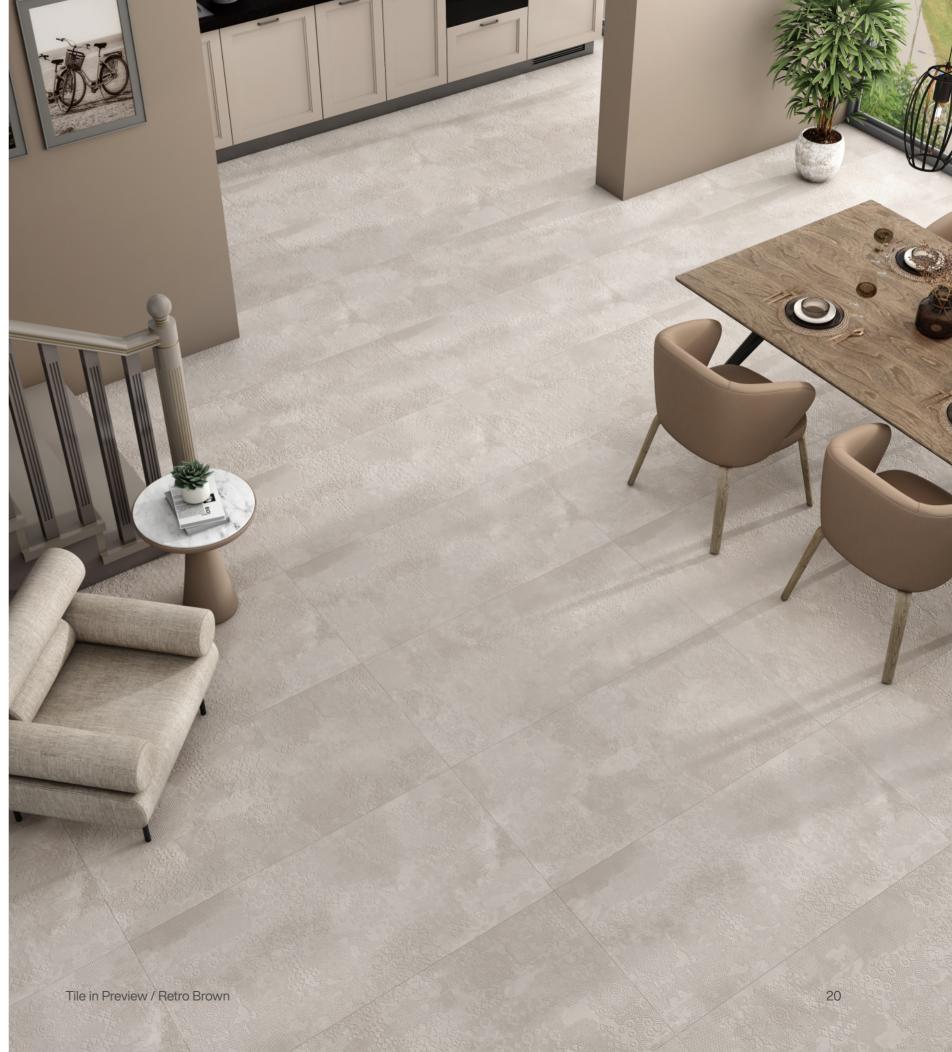

### / Retro Brown

600x1200 mm 600x600 mm

Surface Matt

Retro Brown

Retro Purple

600x1200 mm 600x600 mm

Exotica / HAMMER SERIES

Surface Matt