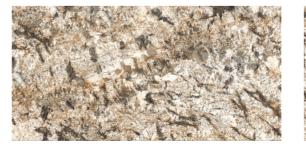

### / Quarz Stone

600x1200 mm Surface 600x600 mm Matt

600x1200 mm Surface 600x600 mm Matt

Quarz Stone Bronze

Quarz Stone Silver

Quarz Stone Crema