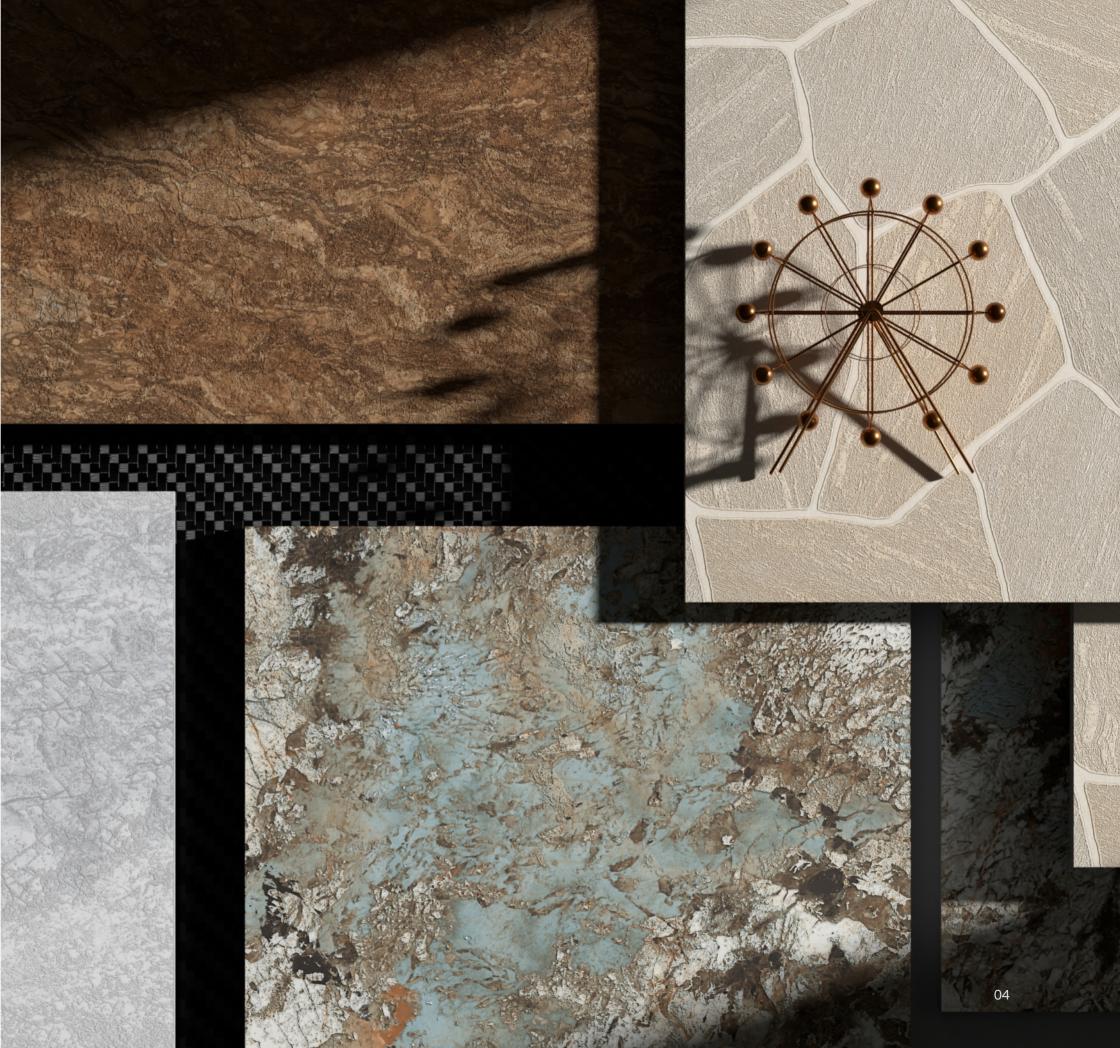

#### / Concept

The Emboss Effect draws inspiration from the intricate textures found in nature and can be seamlessly incorporated into a diverse range of products spanning various industries. From stunning embossed wall art adorned with patterns reminiscent of nature's beauty to luxurious throw pillows featuring designs mirroring the natural world, each detail reflects the dynamic interplay of tension, fluidity, delicacy, and complexity inherent in the environment.

The Emboss Effect draws inspiration from the intricate textures found in nature and can be seamlessly incorporated into a diverse range of products spanning various industries. From stunning embossed wall art adorned with patterns reminiscent of nature's beauty to luxurious throw pillows featuring designs mirroring the natural world, each detail reflects the dynamic interplay of tension, fluidity, delicacy, and complexity inherent in the environment. Elevate interior spaces with captivating wall art that seamlessly brings the outdoors indoors, fostering a harmonious ambiance that transforms walls into breathtaking masterpieces.

## / Finishes

The Emboss Effect finds its muse in the captivating textures of nature, translating its intricacy into a versatile enhancement that effortlessly enriches a broad spectrum of products across different sectors. With its seamless integration, this effect lends a touch of sophistication, particularly enhancing the allure of matte surfaces with its understated elegance.