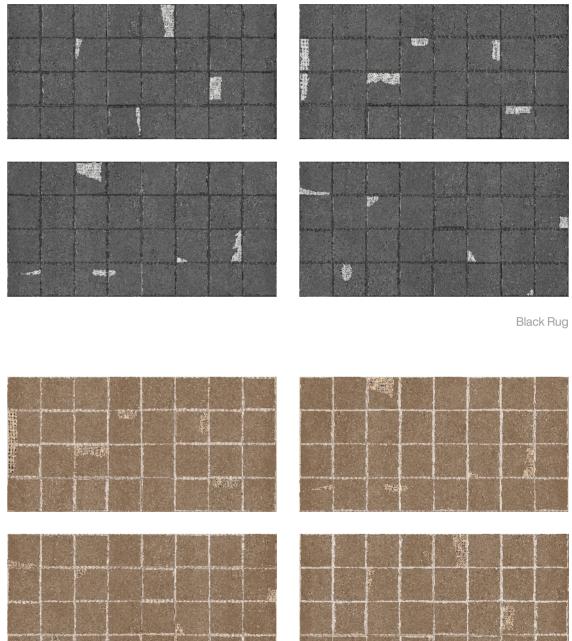

#### / HAMMER SERIES

Introducing the Hammer Series by Exotica Tiles—an exclusive collection that marries innovation with the beauty of nature. Crafted with cutting-edge technology, this series marks a milestone as the first of its kind in India, boasting a stunning array of textures inspired by the natural world. Each tile is a masterpiece, meticulously designed to evoke the essence of nature's beauty, offering a touch of elegance and sophistication to any space.





/ Argun

| / | Argun |
|---|-------|
|---|-------|

600x1200 mm Surface 600x600 mm Matt

600x1200 mm Surface 600x600 mm Matt



Argun Crema



Argun Bronze



Argun Gray







## / Atlanta

### / Atlanta

600x1200 mm Surface 600x600 mm Matt

600x1200 mm Surface 600x600 mm Matt







Atlanta Pearl



Atlanta Earth















Exotica / HAMMER SERIES

Surface Matt

# / Rug

Braown Rug

### / Eramosa

600x1200 mm 600x600 mm

Surface Matt





Eramosa Gray



Eramosa Brown





600x1200 mm Surface 600x600 mm Matt









Exotica / HAMMER SERIES

# / Levantino Flagstone

Levantino Flagstone Gray





| / Pestal    | 600x1200 mm Surface<br>600x600 mm Matt |
|-------------|----------------------------------------|
|             |                                        |
|             |                                        |
| Pestal Blue |                                        |
|             |                                        |
| Pestal Grey |                                        |



600x1200 mm Surface 600x600 mm Matt



Pestal Pich



Pestal Yellow







/ Quarz Stone

### / Quarz Stone

600x