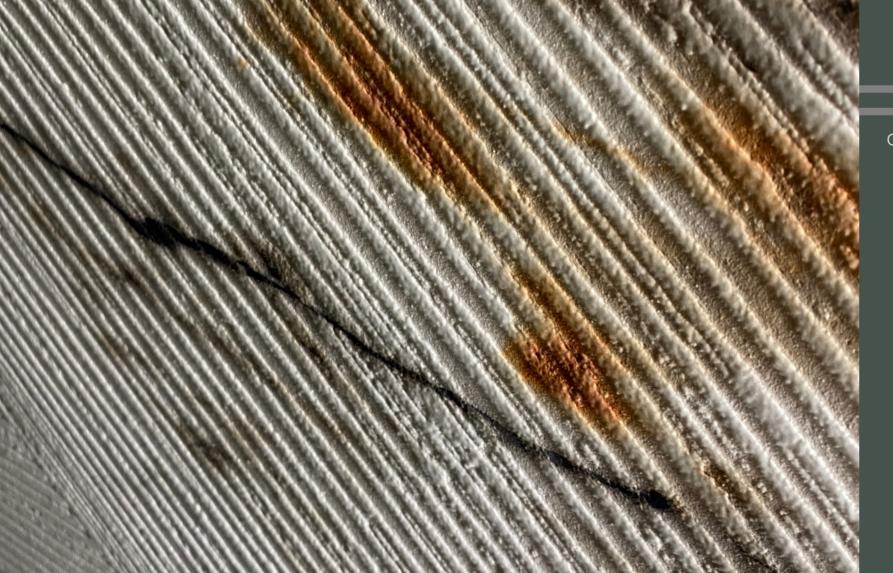

#### / Concept

The Emboss Effect draws inspiration from the intricate textures found in nature and can be seamlessly incorporated into a diverse range of products spanning various industries. From stunning embossed wall art adorned with patterns reminiscent of nature's beauty to luxurious throw pillows featuring designs mirroring the natural world, each detail reflects the dynamic interplay of tension, fluidity, delicacy, and complexity inherent in the environment.

The Emboss Effect draws inspiration from the intricate textures found in nature and can be seamlessly incorporated into a diverse range of products spanning various industries. From stunning embossed wall art adorned with patterns reminiscent of nature's beauty to luxurious throw pillows featuring designs mirroring the natural world, each detail reflects the dynamic interplay of tension, fluidity, delicacy, and complexity inherent in the environment. Elevate interior spaces with captivating wall art that seamlessly brings the outdoors indoors, fostering a harmonious ambiance that transforms walls into breathtaking masterpieces.

## / Finishes

The Emboss Effect finds its muse in the captivating textures of nature, translating its intricacy into a versatile enhancement that effortlessly enriches a broad spectrum of products across different sectors. With its seamless integration, this effect lends a touch of sophistication, particularly enhancing the allure of matte surfaces with its understated elegance.