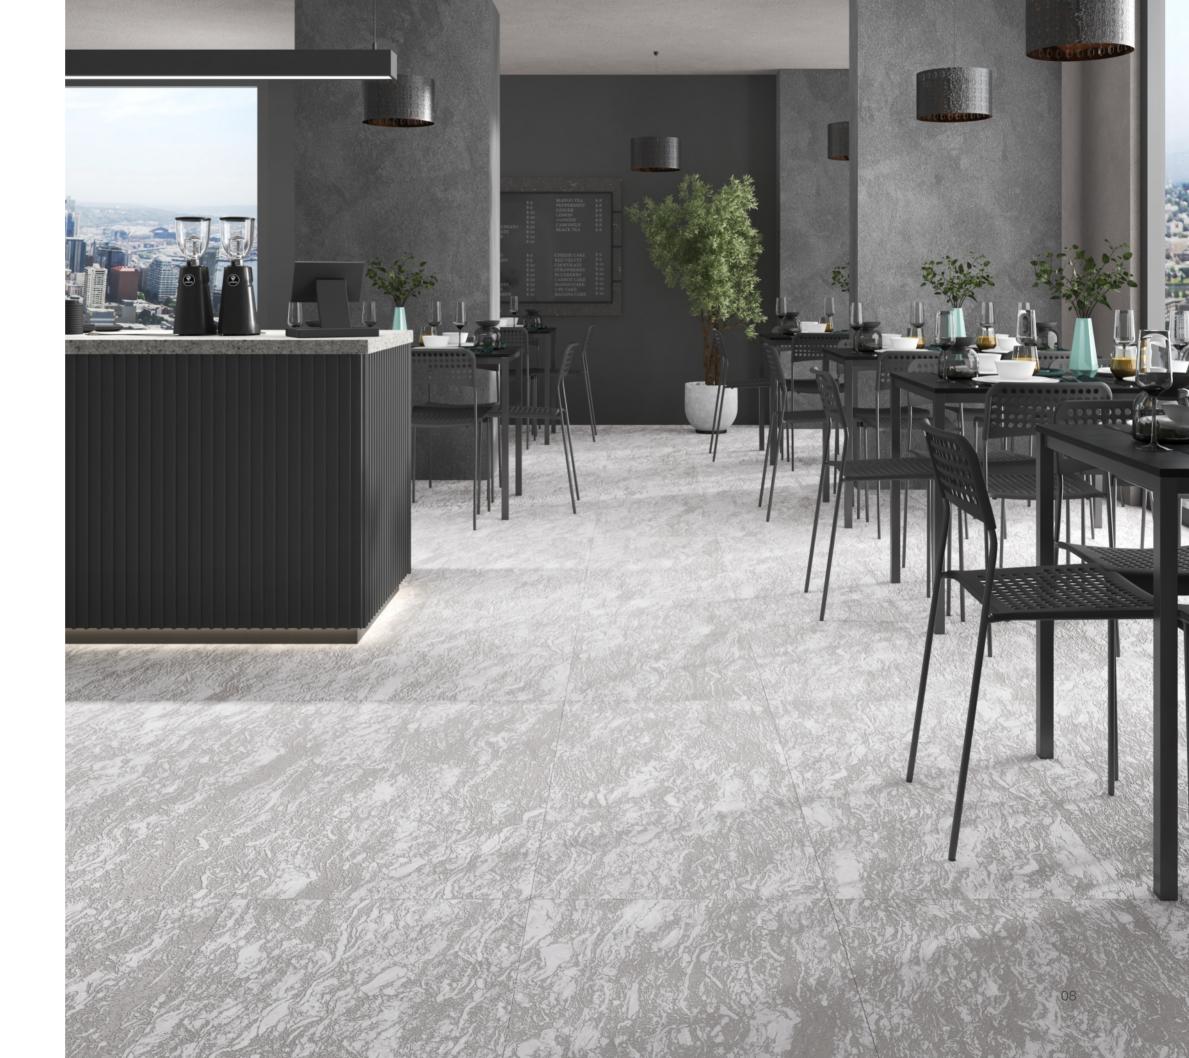

#### / HAMMER SERIES

Introducing the Hammer Series by Exotica Tiles—an exclusive collection that marries innovation with the beauty of nature. Crafted with cutting-edge technology, this series marks a milestone as the first of its kind in India, boasting a stunning array of textures inspired by the natural world. Each tile is a masterpiece, meticulously designed to evoke the essence of nature's beauty, offering a touch of elegance and sophistication to any space.

#### / Sizes

In the "HAMMER" series, we offer a range of sizes meticulously crafted to cater to your unique design aspirations. Choose the classic and expansive 600x1200 mm to make a bold statement and elevate your spaces with grandeur.