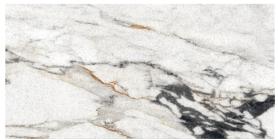

o Flagstone Gray





| / Pestal    | 600x1200 mm Surface<br>600x600 mm Matt |
|-------------|----------------------------------------|
|             |                                        |
|             |                                        |
| Pestal Blue |                                        |
|             |                                        |
| Pestal Grey |                                        |



600x1200 mm Surface 600x600 mm Matt



Pestal Pich



Pestal Yellow







/ Quarz Stone

### / Quarz Stone

600x1200 mm Surface 600x600 mm Matt

600x1200 mm Surface 600x600 mm Matt



Quarz Stone Bronze





Quarz Stone Silver



Quarz Stone Crema





### / Retro Brown

600x1200 mm 600x600 mm

Surface Matt



Retro Brown



Retro Purple





600x1200 mm 600x600 mm









Exotica / HAMMER SERIES

Surface Matt

#### / Satuario



Satuario

#### / Sheeesham

600x1200 mm 600x600 mm Surface Matt









Sheeesham Brown









Sheeesham Grey



600x1200 mm Surface 600x600 mm Matt

600x1200 mm Surface 600x600 mm Matt









Gush









Kevstone Brown





Wood Land







Alaska Gold





#### / Pendora

600x1200 mm 600x600 mm

Surface Matt









Pendor Green



Pendor Silver

Tile in Preview / Pendor Green







**EXOTICA CERAMIC PVT. LTD.** Survey No. 249, PL & P, Morbi-Jetpur Road,

At: Bela, Morbi - 363 642, Gujarat, India.

E: info@exoticaceramic.com / export@exoticaceramic.com T: +91 96622 99003 / +91 02822 295833

www.exoticaceramic.com

#### LEGAL INFORMATION

This catalog, published by Exotica Ceramic in October 2023, includes product inform